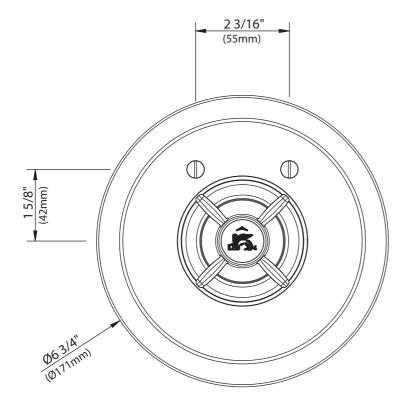

## CW-4070

WHITE ARCHIPELAGO PRESSURE BALANCE MIXING VALVE TRIM ONLY, TO SUIT M1-4100 ROUGH

DIMENSIONS IN INCHES & MILLIMETRES

| 1 | Handle cap (206243)   | 9  | O-ring (004623R)        |
|---|-----------------------|----|-------------------------|
| 2 | Handle (069906)       | 10 | Canopy (018394)         |
| 3 | Adaptor (205462)      | 11 | Set screw (065086)      |
| 4 | Set screw (075018)    | 12 | Adjusting ring (104292) |
| 5 | Screw (065172)        | 13 | Screw (008101)          |
| 6 | Screw (008109)        | 14 | Front plate (006225)    |
| 7 | Canopy (018251)       | 15 | Seal (013007)           |
| 8 | Ceramic ring (023660) | 16 | Allen key (031003)      |