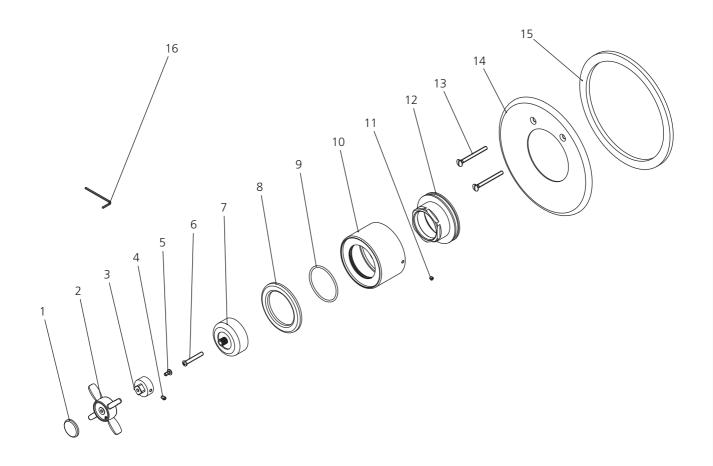

## CW-4070

WHITE ARCHIPELAGO PRESSURE BALANCE MIXING VALVE TRIM ONLY, TO SUIT M1-4100 ROUGH

DIMENSIONS IN INCHES & MILLIMETRES

| 1 | Handle cap (206243)   | 9  | O-ring (004623R)        |
|---|-----------------------|----|-------------------------|
| 2 | Handle (069906)       | 10 | Canopy (018394)         |
| 3 | Adaptor (205462)      | 11 | Set screw (065086)      |
| 4 | Set screw (075018)    | 12 | Adjusting ring (104292) |
| 5 | Screw (065172)        | 13 | Screw (008101)          |
| 6 | Screw (008109)        | 14 | Front plate (006225)    |
| 7 | Canopy (018251)       | 15 | Seal (013007)           |
| 8 | Ceramic ring (023660) | 16 | Allen key (031003)      |