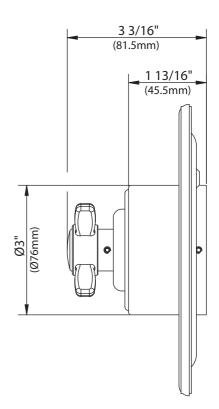

## CW-4070

WHITE ARCHIPELAGO PRESSURE BALANCE MIXING VALVE TRIM ONLY, TO SUIT M1-4100 ROUGH

DIMENSIONS IN INCHES & MILLIMETRES

| 1 | Handle cap (206243)   | 9  | O-ring (004623R)        |
|---|-----------------------|----|-------------------------|
| 2 | Handle (069906)       | 10 | Canopy (018394)         |
| 3 | Adaptor (205462)      | 11 | Set screw (065086)      |
| 4 | Set screw (075018)    | 12 | Adjusting ring (104292) |
| 5 | Screw (065172)        | 13 | Screw (008101)          |
| 6 | Screw (008109)        | 14 | Front plate (006225)    |
| 7 | Canopy (018251)       | 15 | Seal (013007)           |
| 8 | Ceramic ring (023660) | 16 | Allen key (031003)      |